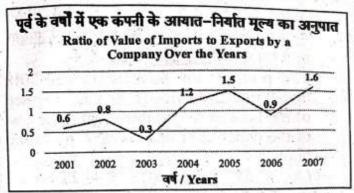

k is less than the printing cost by:

(A) 25%

(B) 20%

(C) 15%

(D) 10%

37. यदि पुस्तकों की एक निश्चित मात्रा के लिए प्रकाशक को ₹ 20,600 मुद्रण लागत के रूप में देना होता है, तो इन पुस्तकों के लिए रॉयल्टी की कितनी रकम देनी होगी ?

If for a certain quantity of books, the publisher has to pay ₹ 20,600 as printing cost, then what will be the amount of royalty to be paid for these books?

(A) ₹9,450

₹ 13,820 · (B)

c(e) ₹ 16,480

(D) ₹11,200

To join us on telegram -Click Me

प्र. 38 से 42 : निम्न रेखा ग्राफ एक कंपनी द्वारा वर्ष 2001 से 2007 के दौरान किये गए आयात की रकम से उस कंपनी की निर्यात की रकम का अनुपात दर्शाता है :

Q. 38 to 42: The following line graph gives the ratio of the amount of imports by a company to the amount of exports from that company over the period from 2001 to 2007:



किस वर्ष में कंपनी के आयात, निर्यात के अल्पतम 38. अनुपातिक थे ?

> The imports were minimum proportionate to the exports of the company in the year:

- (A) 2002
- 2005 (B)
- 2004 (C)
- (D) 2003
- यदि वर्ष 2004 में आयात ₹ 240 करोड़ था और वर्ष 2004 एवं 2005 का कुल संयुक्त निर्यात ₹ 500 करोड़ था, तो वर्ष 2005 में आयात कितना था ?
  - ₹ 200 करोड (A)
  - y(B) ₹ 450 करोड
  - $\sigma(C)$ ₹ 420 करोड
  - (D) ₹ 250 करोड

If the imports in 2004 was ₹ 240 crores and the total exports in the years 2004 and 2005 together was ₹ 500 crores, then the imports in 2005 was:

- ₹ 200 crores (A)
- ₹ 450 crores (B)
- ₹ 420 crores (C)
- ₹ 250 crores (D)

- यदि 2002 में कंपनी का आयात ₹ 260 करोड़ था, तो 2002 में कंपनी से निर्यात था:
  - (A) ₹ 360 करोड़
  - (B) ₹ 275 करोड़
    - (C) ₹ 310 करोड़
    - (D) ₹ 325 करोड