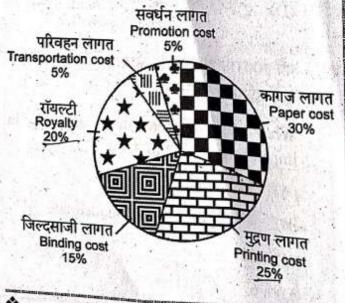

कितने प्रतिशत की कमी हुई ?

What was the approximate percentage decrease in production of car 'D' from 2018 to 2021?

- (A) 8.63%
- (B) इनमें से कोई नहीं / None of these

(C) 4.35%

- (D) 6%
- वर्ष 2016 में कार 'E' का उत्पादन, वर्ष 2019 में 32. कार 'B' के उत्पादन का लगभग कितने प्रतिशत था ? The production of car 'E' in the year 2016 was approximately what percent of the production of car 'B' in the year 2019?

(A) 47.23%

(B) 53.5%

(C) 61.7%

86.95%

- प्र. 33 से 37 : निम्न चार्ट एक पुस्तक के प्रकाशन में किये गये खर्च का प्रतिशत वितरण दर्शाता है । पाई चार्ट का अध्ययन कीजिए और उस पर आधारित प्रश्नों के उत्तर दीजिए:
- Q. 33 to 37: The following chart shows the percentage distribution of the expenditure incurred in publishing a book. Study the pie chart and answer the questions based on it:



संवर्धन लागत पर किये गये खर्च के अनुरूप खण्ड (सेक्टर) का केंद्रीय कोण क्या है ? What is the central angle of the sector corresponding to the expenditure incurred on promotion cost?

(A) 18°

(C) 25°

12° (D)

पुस्तक का मूल्य, लागत मूल्य से 20% ऊपर 34. अंकित किया गया है। यदि पुस्तक का अंकित मुल्य ₹ 160 है, तो पुस्तक की एक प्रति में उपयोग किये गये कागज की लागत क्या है ?

The price of the book is marked 20% above the Cost Price If the marked price of the book is ₹ 160, then what is the cost of the paper used in a single copy of the book?

(A) ₹45

₹ 44.25 (B)

₹ 40 (C)

(D) ₹ 46.67

यदि 5200 प्रतियों का प्रकाशन किया गया और 35. उसकी परिवहन लागत की राशि ₹ 80,500 है, तो पुस्तक की अनुमानित विक्रय कीमत क्या होनी चाहिए ताकि प्रकाशक 25% का लाभ अर्जित कर सके ?

If 5200 copies are published and the